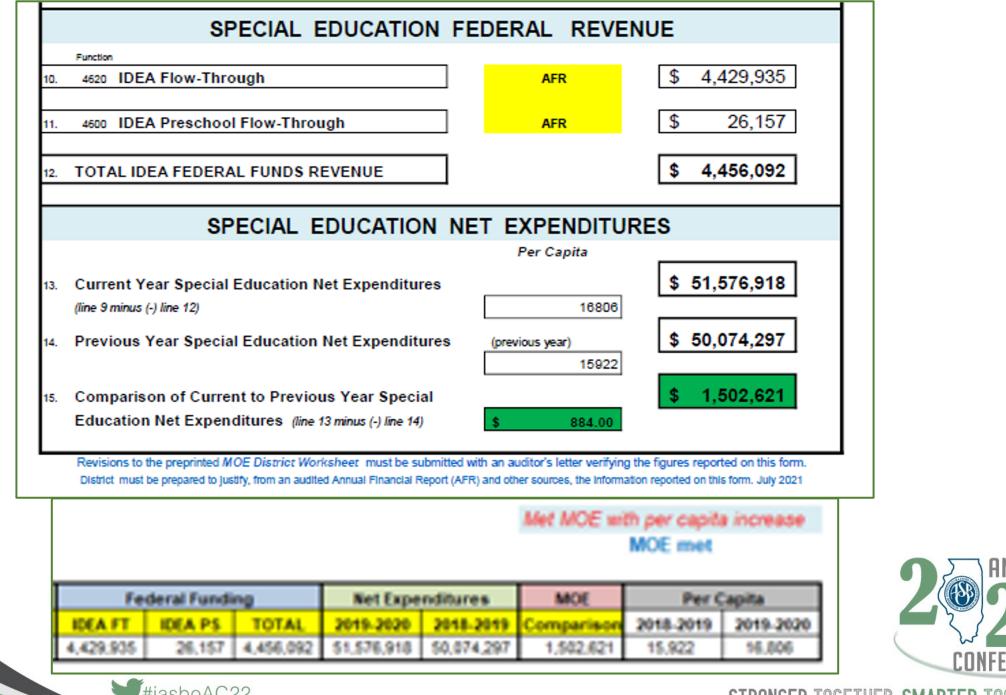

### Met MOE with per capita increase MOE met

|           | Special Education Expenditures |           |           |         |           |           |       |            | Federal Funding |         | Net Expenditures |            | MOE        | Per C      | apita     |           |
|-----------|--------------------------------|-----------|-----------|---------|-----------|-----------|-------|------------|-----------------|---------|------------------|------------|------------|------------|-----------|-----------|
| FY '22    | Instruction                    | Psych.    | Speech    | Special | Transp.   | Payments  | Other | TOTAL      | IDEA FT         | IDEA PS | TOTAL            | 2019-2020  | 2018-2019  | Comparison | 2018-2019 | 2019-2020 |
| 2019-2020 | 36,208,014                     | 3,111,168 | 4,831,700 | 0       | 7,461,618 | 4,420,510 |       | 56,033,010 | 4,429,935       | 26,157  | 4,456,092        | 51,576,918 | 50,074,297 | 1,502,621  | 15,922    | 16,806    |

|     | ILLINOIS STATE BOARD OF EDUCATION<br>Division of Special Education Services<br>100 North First Street<br>Springfield, Illinois 62777-0001<br>Maintenance of Effort District Worksheet<br>July 1, 2019 through June 30, 2020 |                         |                          |                       |                  |  |  |  |  |  |
|-----|-----------------------------------------------------------------------------------------------------------------------------------------------------------------------------------------------------------------------------|-------------------------|--------------------------|-----------------------|------------------|--|--|--|--|--|
| Reg | lon-Coun                                                                                                                                                                                                                    | ty-District-Type (RCDT) | District                 | Contact Person        | Telephone Number |  |  |  |  |  |
|     |                                                                                                                                                                                                                             |                         | CUSD 300                 | Jennifer Porter       | 847-551-8314     |  |  |  |  |  |
| -   |                                                                                                                                                                                                                             |                         |                          | December 1, 2018      | December 1, 2019 |  |  |  |  |  |
| 1.  | Total                                                                                                                                                                                                                       | special education       | pupils enrolled          |                       |                  |  |  |  |  |  |
|     |                                                                                                                                                                                                                             | 5                       | SPECIAL EDUCATION        | EXPENDITURE           | S                |  |  |  |  |  |
| 2.  | Function<br>1000                                                                                                                                                                                                            | Instruction             |                          | AFR                   | \$ 36,208,014    |  |  |  |  |  |
| 3.  | 2140                                                                                                                                                                                                                        | Psychological Se        | rvices                   | AFR                   | \$ 3,111,168     |  |  |  |  |  |
| 4.  | 2150                                                                                                                                                                                                                        | Speech Patholog         | y & Audiology Services   | AFR                   | \$ 4,831,700     |  |  |  |  |  |
| 5.  | 2330                                                                                                                                                                                                                        | Special Area Adn        | nininstration Services   | AFR                   | \$-              |  |  |  |  |  |
| 6.  | 2550                                                                                                                                                                                                                        | Special Educatio        | n Pupil Transportation   | AFR                   | \$ 7,461,618     |  |  |  |  |  |
| 7.  | 4000                                                                                                                                                                                                                        | Payments for Sp         | ecial Education Programs | Transportation Report | \$ 4,420,510     |  |  |  |  |  |
| 8.  |                                                                                                                                                                                                                             | Other                   |                          |                       | \$-              |  |  |  |  |  |
| 9.  | TOTA                                                                                                                                                                                                                        | AL SPECIAL EDUC         | ATION EXPENDITURES       |                       | \$ 56,033,010    |  |  |  |  |  |