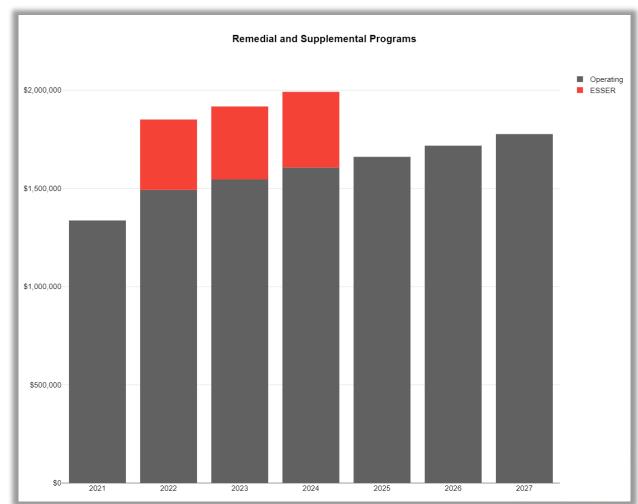

# Storytelling | Communicate Longer-Term Implications in an "Easy to Understand" Format