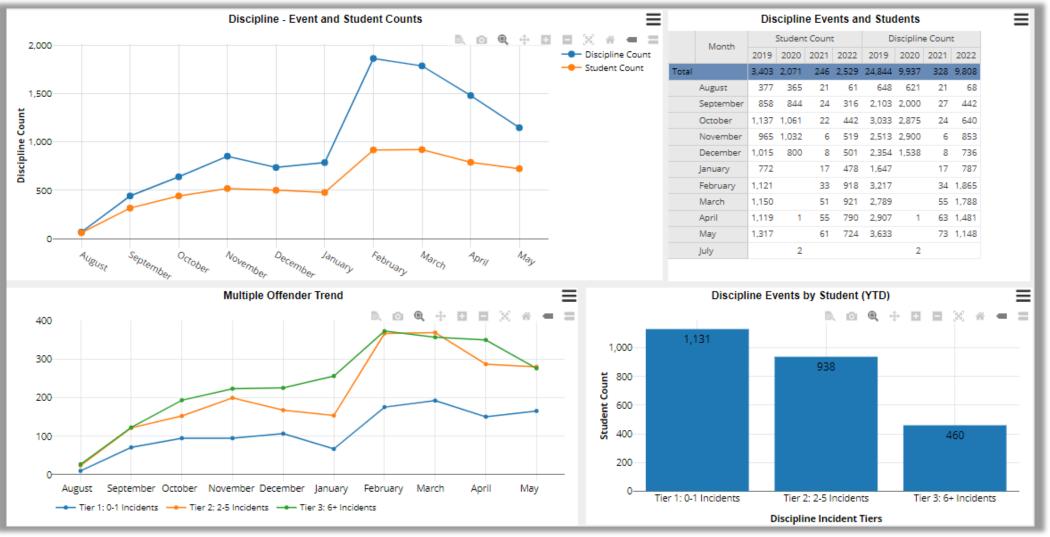

### **Storytelling** | Monitoring SEL Needs

**Discipline Analysis** to assist in monitoring effect of any restorative justice and/or SEL professional development