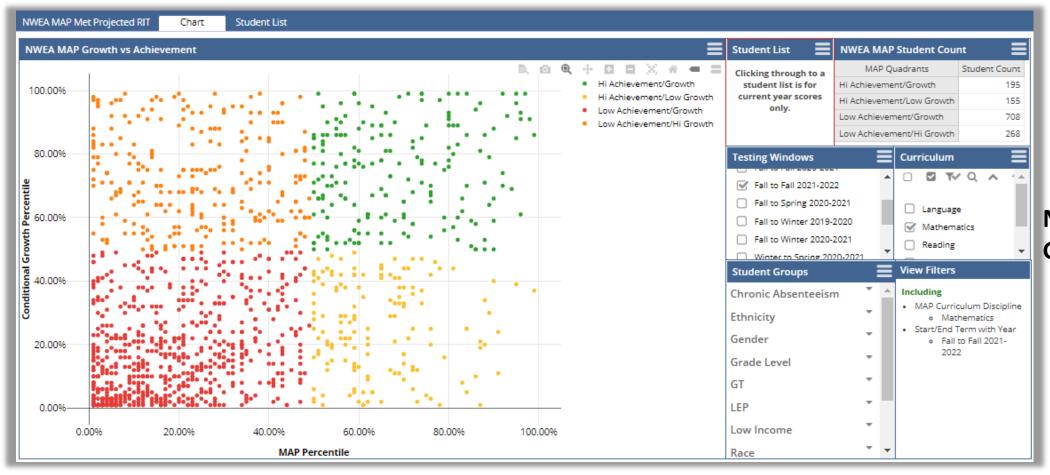

### Storytelling | Monitor Growth to Track Progress Toward Goals

NWEA MAP -**Growth over time** 