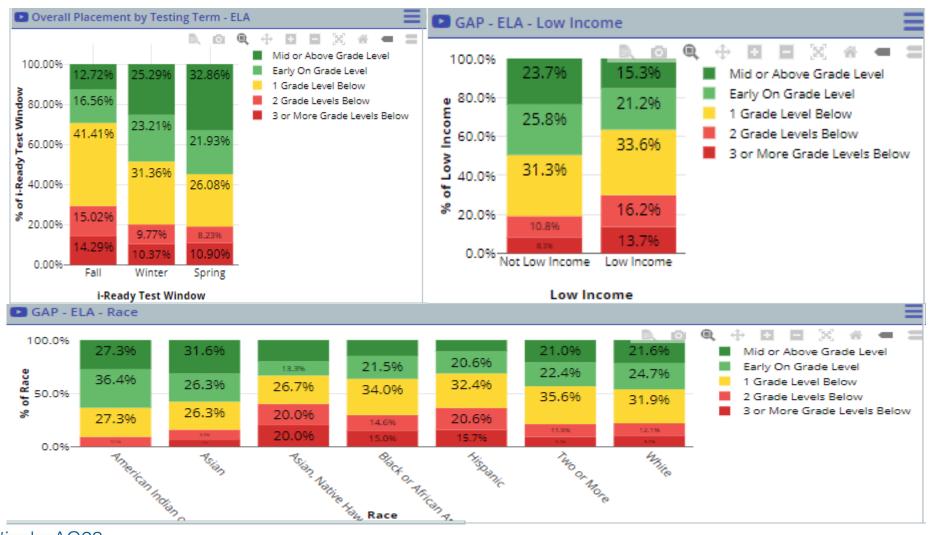

#### Storytelling | Benchmarking Student Performance

iReady -**Disaggregated Performance** 

#iasboAC23