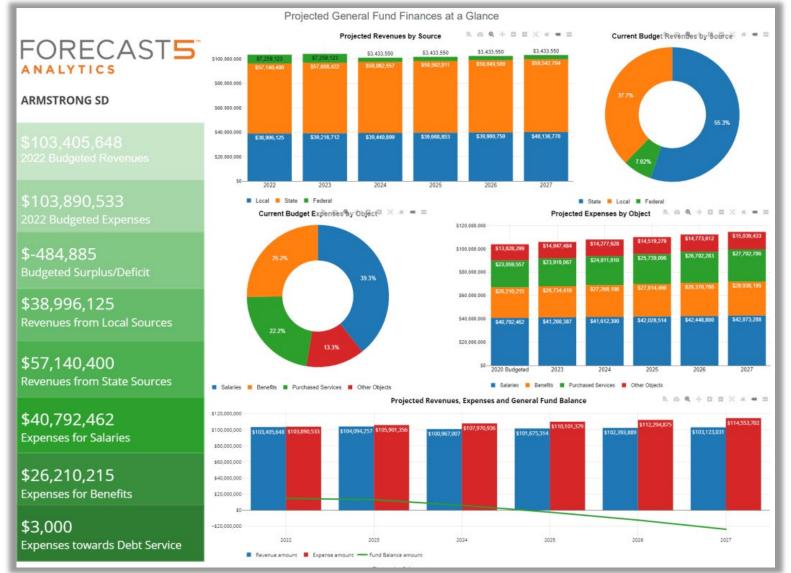

# Storytelling | Communicate Longer-Term Implications in an "Easy to Understand" Format